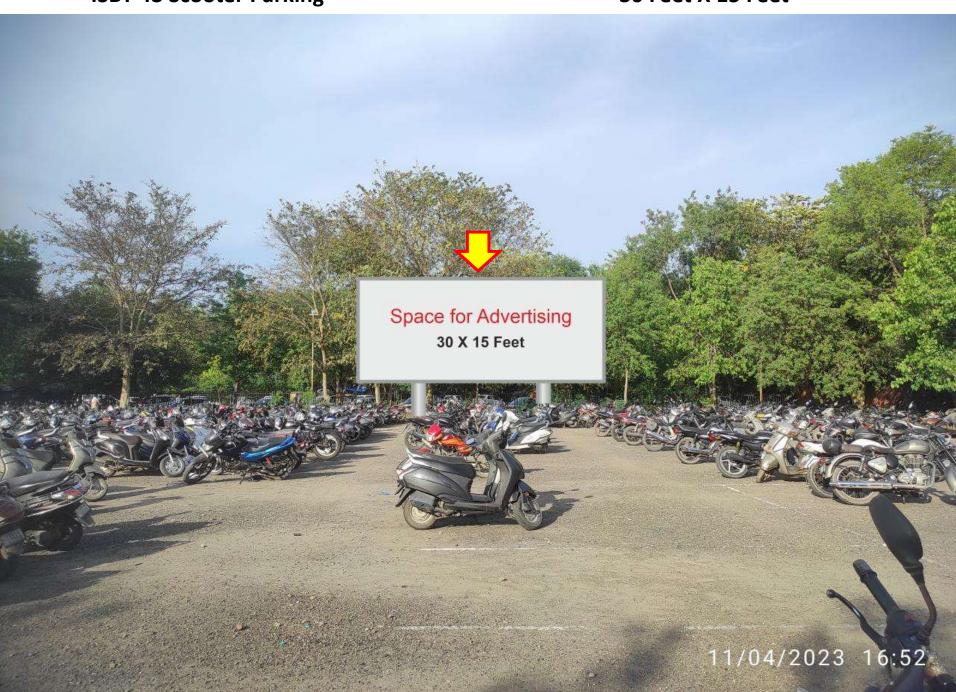

## ISBT-43 Additional Sites

|            |                                                                                        | Additional Sites                                           |                                            |                    |                                            |  |  |  |  |  |
|------------|----------------------------------------------------------------------------------------|------------------------------------------------------------|--------------------------------------------|--------------------|--------------------------------------------|--|--|--|--|--|
| Sr.<br>No. |                                                                                        | Туре                                                       | Board<br>(width X                          | Number<br>of sites | Total<br>Covered<br>Area in<br>square feet |  |  |  |  |  |
| 1          | In front of Shop<br>No.8-32 Counter<br>corridor area                                   | Advertisement site-<br>Glow Sign Board (board<br>hoarding) | height) 10 feet x 5 feet each (Dual Sided) | 20x2=<br>40 Nos.   | 2000                                       |  |  |  |  |  |
| 3          | ISBT 43<br>(parking Entry<br>side)                                                     | Advertisement site-<br>Glow Sign Board (board<br>hoarding) | 20 feet x<br>10 feet                       | 01 Nos.            | 200                                        |  |  |  |  |  |
| 4          | In front of Taxi<br>Stand.                                                             | Advertisement site-<br>Glow Sign Board (board<br>hoarding) | 30 feet x<br>10 feet                       | 02 Nos.            | 600                                        |  |  |  |  |  |
| 5          | In front of car parking                                                                | Advertisement site-<br>Glow Sign Board (board<br>hoarding) | 20 feet x<br>10 feet                       | 02 Nos.            | 400                                        |  |  |  |  |  |
|            |                                                                                        |                                                            | 30 feet x<br>10 feet                       | 02 Nos.            | 600                                        |  |  |  |  |  |
| 6          | In the middle of car parking (On berm by installing unipolar pillar)                   | Advertisement site-<br>Glow Sign Board (board<br>hoarding) | 20 feet x<br>10 feet                       | 01 nos.            | 200                                        |  |  |  |  |  |
| 7          | Scooter parking<br>(near boundary<br>wall on berm by<br>installing<br>unipolar pillar) | Advertisement site-<br>Glow Sign Board (board<br>hoarding) | 30 feet x<br>15 feet                       | 02 nos.            | 900                                        |  |  |  |  |  |
| 8          | Parking outer gate Court side (On berm by installing unipolar pillar)                  | Advertisement site-<br>Glow Sign Board (board<br>hoarding) | 20 feet x<br>10 feet                       |                    |                                            |  |  |  |  |  |
| 9          | AC counter front gate Depot-IV (On berm by installing unipolar pillar)                 | Advertisement site-<br>Glow Sign Board (board<br>hoarding) | 15 feet                                    |                    |                                            |  |  |  |  |  |
| 10         | Counter no. 7 & 8 front area (On berm by installing unipolar pillar)                   | Advertisement site-<br>Glow Sign Board (board<br>hoarding) |                                            | 01 Nos             | . 200                                      |  |  |  |  |  |
|            | unipolal pilial)                                                                       |                                                            |                                            | Total<br>Area      | 5750                                       |  |  |  |  |  |

### 20 Feet X 10 Feet

30 Feet X 15 Feet