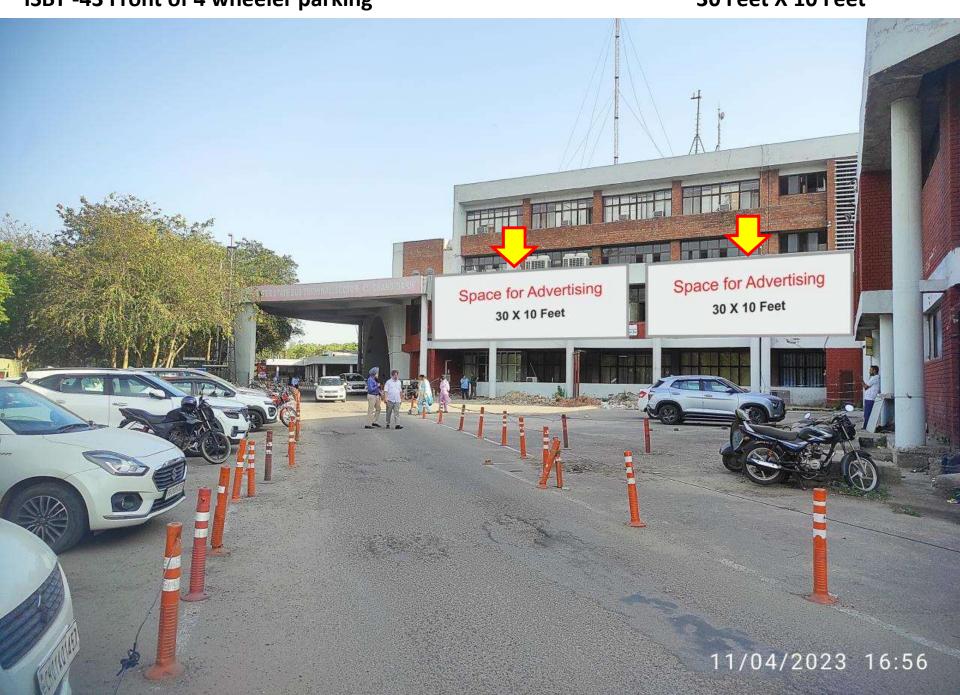

## ISBT-43 Additional Sites

|            |                                                                                        | Additional Sites                                           |                                            |                    |                                            |  |  |  |  |  |
|------------|----------------------------------------------------------------------------------------|------------------------------------------------------------|--------------------------------------------|--------------------|--------------------------------------------|--|--|--|--|--|
| Sr.<br>No. |                                                                                        | Туре                                                       | Board<br>(width X                          | Number<br>of sites | Total<br>Covered<br>Area in<br>square feet |  |  |  |  |  |
| 1          | In front of Shop<br>No.8-32 Counter<br>corridor area                                   | Advertisement site-<br>Glow Sign Board (board<br>hoarding) | height) 10 feet x 5 feet each (Dual Sided) | 20x2=<br>40 Nos.   | 2000                                       |  |  |  |  |  |
| 3          | ISBT 43<br>(parking Entry<br>side)                                                     | Advertisement site-<br>Glow Sign Board (board<br>hoarding) | 20 feet x<br>10 feet                       | 01 Nos.            | 200                                        |  |  |  |  |  |
| 4          | In front of Taxi<br>Stand.                                                             | Advertisement site-<br>Glow Sign Board (board<br>hoarding) | 30 feet x<br>10 feet                       | 02 Nos.            | 600                                        |  |  |  |  |  |
| 5          | In front of car parking                                                                | Advertisement site-<br>Glow Sign Board (board<br>hoarding) | 20 feet x<br>10 feet                       | 02 Nos.            | 400                                        |  |  |  |  |  |
|            |                                                                                        |                                                            | 30 feet x<br>10 feet                       | 02 Nos.            | 600                                        |  |  |  |  |  |
| 6          | In the middle of car parking (On berm by installing unipolar pillar)                   | Advertisement site-<br>Glow Sign Board (board<br>hoarding) | 20 feet x<br>10 feet                       | 01 nos.            | 200                                        |  |  |  |  |  |
| 7          | Scooter parking<br>(near boundary<br>wall on berm by<br>installing<br>unipolar pillar) | Advertisement site-<br>Glow Sign Board (board<br>hoarding) | 30 feet x<br>15 feet                       | 02 nos.            | 900                                        |  |  |  |  |  |
| 8          | Parking outer gate Court side (On berm by installing unipolar pillar)                  | Advertisement site-<br>Glow Sign Board (board<br>hoarding) | 20 feet x<br>10 feet                       |                    |                                            |  |  |  |  |  |
| 9          | AC counter front gate Depot-IV (On berm by installing unipolar pillar)                 | Advertisement site-<br>Glow Sign Board (board<br>hoarding) | 15 feet                                    |                    |                                            |  |  |  |  |  |
| 10         | Counter no. 7 & 8 front area (On berm by installing unipolar pillar)                   | Advertisement site-<br>Glow Sign Board (board<br>hoarding) |                                            | 01 Nos             | . 200                                      |  |  |  |  |  |
|            | unipolal pilial)                                                                       |                                                            |                                            | Total<br>Area      | 5750                                       |  |  |  |  |  |

### 20 Feet X 10 Feet

ISBT - 43

30 Feet X 10 Feet

ISBT - 43 Front of Parking

20 Feet X 10 Feet

30 Feet X 10 Feet