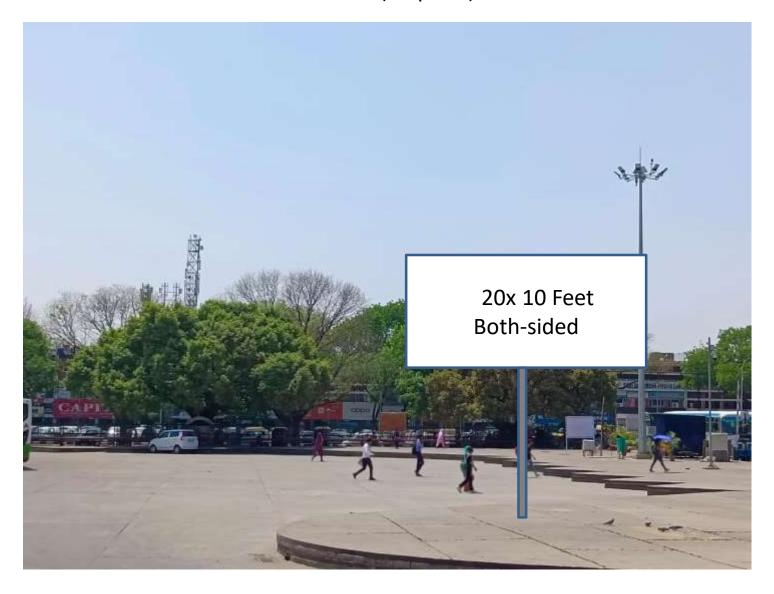

ite- Glow Sign<br>Board (board<br>hoarding) | 10 feet x 5 feet                                         | 02    | 100                                     |
|         |                                                                                                           |                                                               |                                                          | TOTAL | 1550                                    |

Note: The bidder will bear the cost of installation of Advertisement Boards and will further ensure that all the safety measures are met. Further any loss to public and private property will be borne by the Licensee.



## Car Parking ISBT-17



### Near subway & exit gate of Local bus stand (unipolar)



## In front of corridor ISBT 17 (unipolar)



## Car Parking on berm (unipolar) ISBT-17



20 x 10 Feet

Exit Gate of long route bus (unipolar)

## In front of shop 25&26