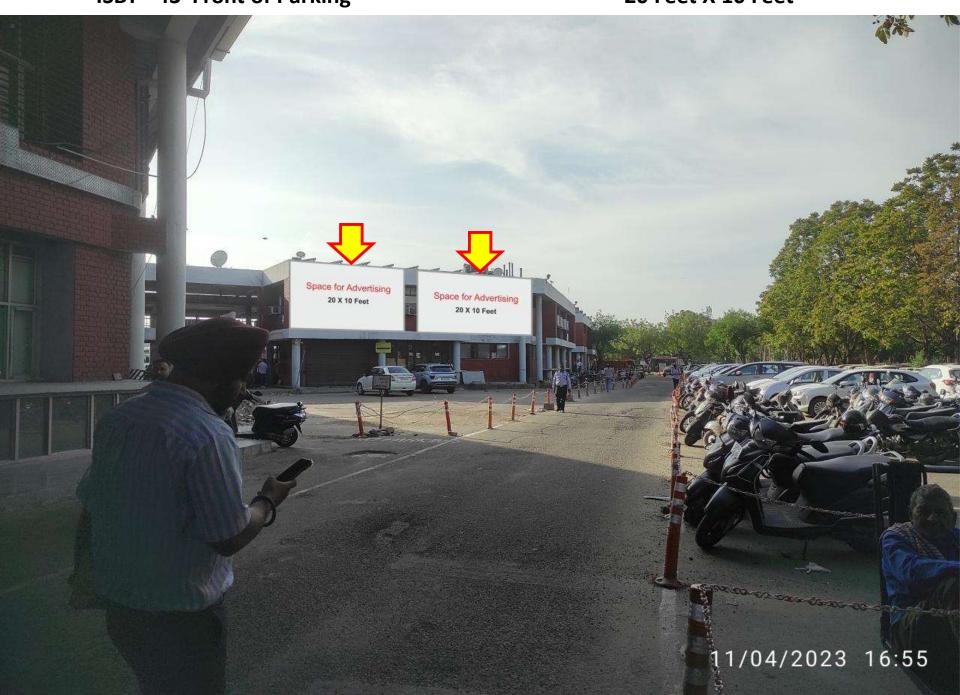

### 20 Feet X 10 Feet

ISBT - 43

30 Feet X 10 Feet

ISBT - 43 Front of Parking

20 Feet X 10 Feet

30 Feet X 10 Feet