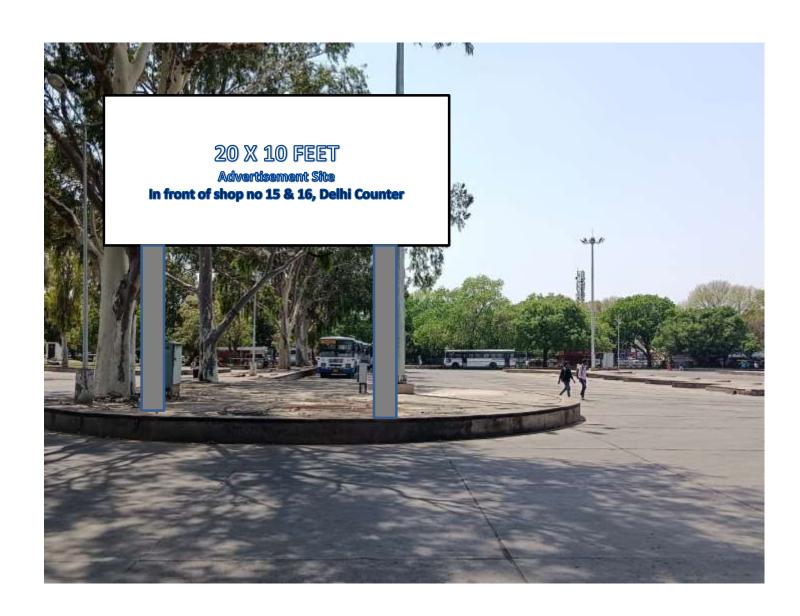

#### ISBT-17 Additional Sites

| Sr. No. | Particular<br>of the<br>Premises                                                                          | Type                                                          | Size of Board<br>(width x<br>height)                     |       | Total Covered<br>Area in<br>square feet |
|---------|-----------------------------------------------------------------------------------------------------------|---------------------------------------------------------------|----------------------------------------------------------|-------|-----------------------------------------|
| 1.      | In front of<br>Shop No 15<br>& 16 Delhi<br>counter<br>On berm by<br>installing<br>unipolar<br>pillar)     | Board (board hoarding)                                        | 20 feet x 10 feet                                        | 01    | 200                                     |
| 2.      | Car parking A<br>si<br>B                                                                                  | Advertisement<br>site- Glow Sign<br>Board (board<br>hoarding) | 10 feet x 5 feet                                         | 01    | 50                                      |
|         |                                                                                                           |                                                               | 20 feet x 10 feet On berm by installing unipolar pillar) | 01    | 200                                     |
| 3.      | Near<br>subway &<br>exit gate of<br>Local Bus<br>Stand<br>On berm by<br>installing<br>unipolar<br>pillar) | Advertisement<br>site- Glow Sign<br>Board (board<br>hoarding) | 20 feet x 10 feet                                        | 02    | 400                                     |
| 4.      | In front of corridor On berm by installing unipolar pillar)                                               | Advertisement<br>site- Glow Sign<br>Board (board<br>hoarding) | 20 feet x 10 feet<br>Both Side                           | 01    | 400                                     |
| 5.      | Exit gate of long route bus On berm by installing unipolar pillar)                                        | Advertisement<br>site- Glow Sign<br>Board (board<br>hoarding) | 20 feet x 10 feet                                        | 01    | 200                                     |
| ).      | In front of<br>shop no 25<br>&26                                                                          | Advertisement<br>site- Glow Sign<br>Board (board<br>hoarding) | 10 feet x 5 feet                                         | 02    | 100                                     |
|         |                                                                                                           |                                                               |                                                          | TOTAL | 1550                                    |