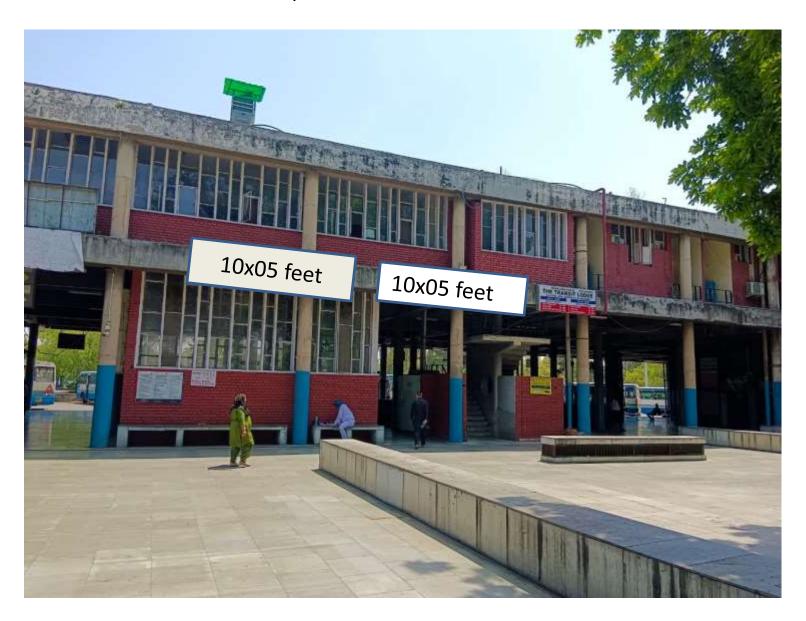

## ISBT-43 Additional Sites

|            |                                                                                        | Additional Sites                                           |                                            |                    |                                            |  |  |  |  |  |
|------------|----------------------------------------------------------------------------------------|------------------------------------------------------------|--------------------------------------------|--------------------|--------------------------------------------|--|--|--|--|--|
| Sr.<br>No. |                                                                                        | Туре                                                       | Board<br>(width X                          | Number<br>of sites | Total<br>Covered<br>Area in<br>square feet |  |  |  |  |  |
| 1          | In front of Shop<br>No.8-32 Counter<br>corridor area                                   | Advertisement site-<br>Glow Sign Board (board<br>hoarding) | height) 10 feet x 5 feet each (Dual Sided) | 20x2=<br>40 Nos.   | 2000                                       |  |  |  |  |  |
| 3          | ISBT 43<br>(parking Entry<br>side)                                                     | Advertisement site-<br>Glow Sign Board (board<br>hoarding) | 20 feet x<br>10 feet                       | 01 Nos.            | 200                                        |  |  |  |  |  |
| 4          | In front of Taxi<br>Stand.                                                             | Advertisement site-<br>Glow Sign Board (board<br>hoarding) | 30 feet x<br>10 feet                       | 02 Nos.            | 600                                        |  |  |  |  |  |
| 5          | In front of car parking                                                                | Advertisement site-<br>Glow Sign Board (board<br>hoarding) | 20 feet x<br>10 feet                       | 02 Nos.            | 400                                        |  |  |  |  |  |
|            |                                                                                        |                                                            | 30 feet x<br>10 feet                       | 02 Nos.            | 600                                        |  |  |  |  |  |
| 6          | In the middle of car parking (On berm by installing unipolar pillar)                   | Advertisement site-<br>Glow Sign Board (board<br>hoarding) | 20 feet x<br>10 feet                       | 01 nos.            | 200                                        |  |  |  |  |  |
| 7          | Scooter parking<br>(near boundary<br>wall on berm by<br>installing<br>unipolar pillar) | Advertisement site-<br>Glow Sign Board (board<br>hoarding) | 30 feet x<br>15 feet                       | 02 nos.            | 900                                        |  |  |  |  |  |
| 8          | Parking outer gate Court side (On berm by installing unipolar pillar)                  | Advertisement site-<br>Glow Sign Board (board<br>hoarding) | 20 feet x<br>10 feet                       |                    |                                            |  |  |  |  |  |
| 9          | AC counter front gate Depot-IV (On berm by installing unipolar pillar)                 | Advertisement site-<br>Glow Sign Board (board<br>hoarding) | 15 feet                                    |                    |                                            |  |  |  |  |  |
| 10         | Counter no. 7 & 8 front area (On berm by installing unipolar pillar)                   | Advertisement site-<br>Glow Sign Board (board<br>hoarding) |                                            | 01 Nos             | . 200                                      |  |  |  |  |  |
|            | unipolal pilial)                                                                       |                                                            |                                            | Total<br>Area      | 5750                                       |  |  |  |  |  |

### **Length As Per Space X 05 Feet Height**