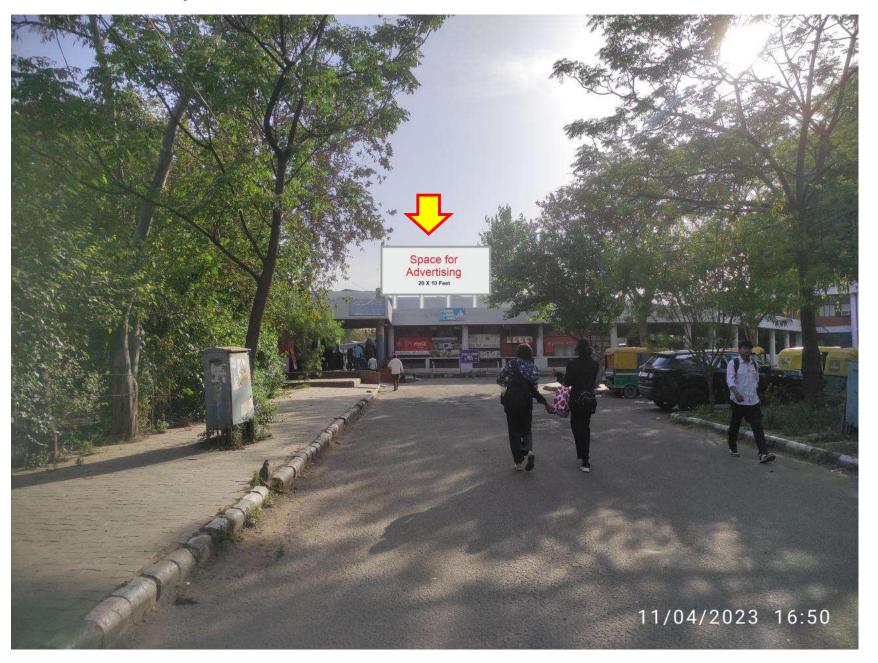

lar pillar)                   | Advertisement site-<br>Glow Sign Board (board<br>hoarding) |                                            | 01 Nos             | . 200                                      |  |  |  |  |  |
|            | unipolal pilial)                                                                       |                                                            |                                            | Total<br>Area      | 5750                                       |  |  |  |  |  |

Note: The bidder will bear the cost of installation of Advertisement Boards and will further ensure that all the safety measures are met. Further any loss to public and private property will be borne by the Licensee.

### **Length As Per Space X 05 Feet Height**



### 20 Feet X 10 Feet



ISBT - 43

30 Feet X 10 Feet



ISBT - 43 Front of Parking

20 Feet X 10 Feet



30 Feet X 10 Feet





### 20 Feet X 10 Feet







30 Feet X 15 Feet





## CHANDIGARH TRANSPORT UNDERTAKING, UNION TERRITORY, CHANDIGARH.

#### ISBT-17 Additional Sites

| Sr. No. | Particular<br>of the<br>Premises                                                                          | Type                                                          | Size of Board<br>(width x<br>height)                     |       | Total Covered<br>Area in<br>square feet |
|---------|-----------------------------------------------------------------------------------------------------------|---------------------------------------------------------------|----------------------------------------------------------|-------|-