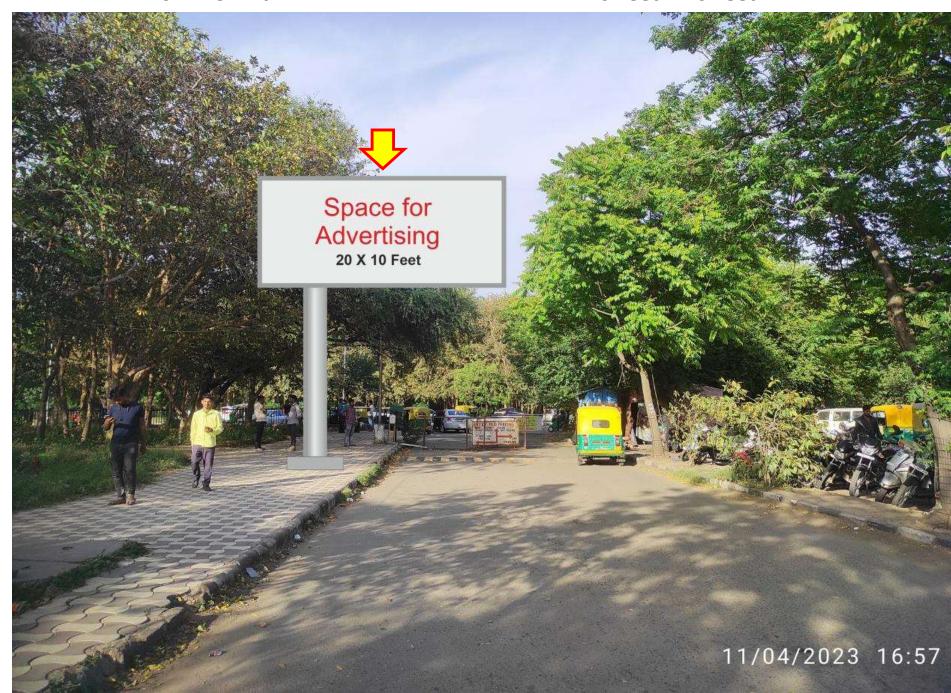

## ISBT-43 Additional Sites

|            |                                                                                        | Additional Sites                                           |                                            |                    |                                            |  |  |  |  |  |
|------------|----------------------------------------------------------------------------------------|------------------------------------------------------------|--------------------------------------------|--------------------|--------------------------------------------|--|--|--|--|--|
| Sr.<br>No. |                                                                                        | Туре                                                       | Board<br>(width X                          | Number<br>of sites | Total<br>Covered<br>Area in<br>square feet |  |  |  |  |  |
| 1          | In front of Shop<br>No.8-32 Counter<br>corridor area                                   | Advertisement site-<br>Glow Sign Board (board<br>hoarding) | height) 10 feet x 5 feet each (Dual Sided) | 20x2=<br>40 Nos.   | 2000                                       |  |  |  |  |  |
| 3          | ISBT 43<br>(parking Entry<br>side)                                                     | Advertisement site-<br>Glow Sign Board (board<br>hoarding) | 20 feet x<br>10 feet                       | 01 Nos.            | 200                                        |  |  |  |  |  |
| 4          | In front of Taxi<br>Stand.                                                             | Advertisement site-<br>Glow Sign Board (board<br>hoarding) | 30 feet x<br>10 feet                       | 02 Nos.            | 600                                        |  |  |  |  |  |
| 5          | In front of car parking                                                                | Advertisement site-<br>Glow Sign Board (board<br>hoarding) | 20 feet x<br>10 feet                       | 02 Nos.            | 400                                        |  |  |  |  |  |
|            |                                                                                        |                                                            | 30 feet x<br>10 feet                       | 02 Nos.            | 600                                        |  |  |  |  |  |
| 6          | In the middle of car parking (On berm by installing unipolar pillar)                   | Advertisement site-<br>Glow Sign Board (board<br>hoarding) | 20 feet x<br>10 feet                       | 01 nos.            | 200                                        |  |  |  |  |  |
| 7          | Scooter parking<br>(near boundary<br>wall on berm by<br>installing<br>unipolar pillar) | Advertisement site-<br>Glow Sign Board (board<br>hoarding) | 30 feet x<br>15 feet                       | 02 nos.            | 900                                        |  |  |  |  |  |
| 8          | Parking outer gate Court side (On berm by installing unipolar pillar)                  | Advertisement site-<br>Glow Sign Board (board<br>hoarding) | 20 feet x<br>10 feet                       |                    |                                            |  |  |  |  |  |
| 9          | AC counter front gate Depot-IV (On berm by installing unipolar pillar)                 | Advertisement site-<br>Glow Sign Board (board<br>hoarding) | 15 feet                                    |                    |                                            |  |  |  |  |  |
| 10         | Counter no. 7 & 8 front area (On berm by installing unipolar pillar)                   | Advertisement site-<br>Glow Sign Board (board<br>hoarding) |                                            | 01 Nos             | . 200                                      |  |  |  |  |  |
|            | unipolal pilial)                                                                       |                                                            |                                            | Total<br>Area      | 5750                                       |  |  |  |  |  |

### 20 Feet X 10 Feet

ISBT - 43

30 Feet X 10 Feet

ISBT - 43 Front of Parking

20 Feet X 10 Feet

30 Feet X 10 Feet