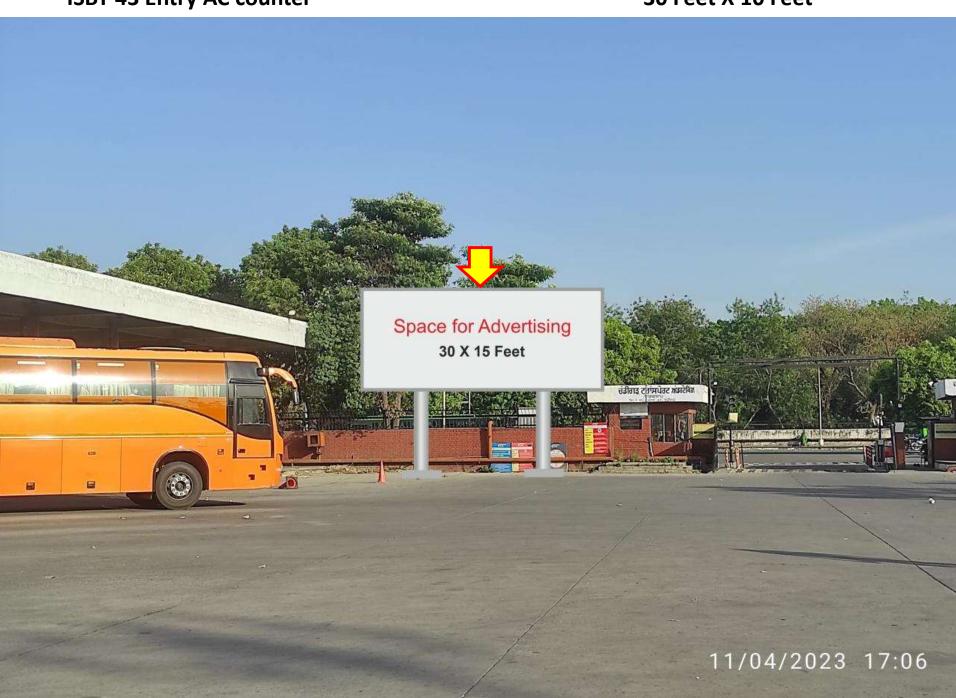

## ISBT-43 Additional Sites

|            |                                                                                        | Additional Sites                                           |                                            |                    |                                            |  |  |  |  |  |
|------------|----------------------------------------------------------------------------------------|------------------------------------------------------------|--------------------------------------------|--------------------|--------------------------------------------|--|--|--|--|--|
| Sr.<br>No. |                                                                                        | Туре                                                       | Board<br>(width X                          | Number<br>of sites | Total<br>Covered<br>Area in<br>square feet |  |  |  |  |  |
| 1          | In front of Shop<br>No.8-32 Counter<br>corridor area                                   | Advertisement site-<br>Glow Sign Board (board<br>hoarding) | height) 10 feet x 5 feet each (Dual Sided) | 20x2=<br>40 Nos.   | 2000                                       |  |  |  |  |  |
| 3          | ISBT 43<br>(parking Entry<br>side)                                                     | Advertisement site-<br>Glow Sign Board (board<br>hoarding) | 20 feet x<br>10 feet                       | 01 Nos.            | 200                                        |  |  |  |  |  |
| 4          | In front of Taxi<br>Stand.                                                             | Advertisement site-<br>Glow Sign Board (board<br>hoarding) | 30 feet x<br>10 feet                       | 02 Nos.            | 600                                        |  |  |  |  |  |
| 5          | In front of car parking                                                                | Advertisement site-<br>Glow Sign Board (board<br>hoarding) | 20 feet x<br>10 feet                       | 02 Nos.            | 400                                        |  |  |  |  |  |
|            |                                                                                        |                                                            | 30 feet x<br>10 feet                       | 02 Nos.            | 600                                        |  |  |  |  |  |
| 6          | In the middle of car parking (On berm by installing unipolar pillar)                   | Advertisement site-<br>Glow Sign Board (board<br>hoarding) | 20 feet x<br>10 feet                       | 01 nos.            | 200                                        |  |  |  |  |  |
| 7          | Scooter parking<br>(near boundary<br>wall on berm by<br>installing<br>unipolar pillar) | Advertisement site-<br>Glow Sign Board (board<br>hoarding) | 30 feet x<br>15 feet                       | 02 nos.            | 900                                        |  |  |  |  |  |
| 8          | Parking outer gate Court side (On berm by installing unipolar pillar)                  | Advertisement site-<br>Glow Sign Board (board<br>hoarding) | 20 feet x<br>10 feet                       |                    |                                            |  |  |  |  |  |
| 9          | AC counter front gate Depot-IV (On berm by installing unipolar pillar)                 | Advertisement site-<br>Glow Sign Board (board<br>hoarding) | 15 feet                                    |                    |                                            |  |  |  |  |  |
| 10         | Counter no. 7 & 8 front area (On berm by installing unipolar pillar)                   | Advertisement site-<br>Glow Sign Board (board<br>hoarding) |                                            | 01 Nos             | . 200                                      |  |  |  |  |  |
|            | unipolal pilial)                                                                       |                                                            |                                            | Total<br>Area      | 5750                                       |  |  |  |  |  |

### 20 Feet X 10 Feet

30 Feet X 15 Feet