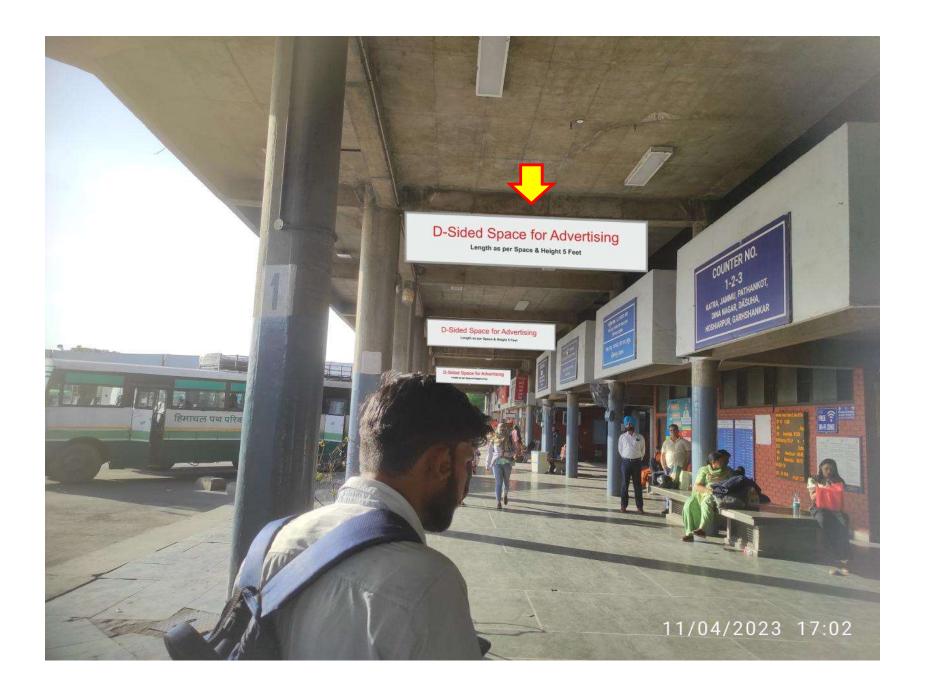

berm by installing unipolar pillar)                   | Advertisement site-<br>Glow Sign Board (board<br>hoarding) |                                            | 01 Nos             | . 200                                      |  |  |  |  |  |
|            | unipolal pilial)                                                                       |                                                            |                                            | Total<br>Area      | 5750                                       |  |  |  |  |  |

Note: The bidder will bear the cost of installation of Advertisement Boards and will further ensure that all the safety measures are met. Further any loss to public and private property will be borne by the Licensee.

### **Length As Per Space X 05 Feet Height**



### 20 Feet X 10 Feet



ISBT - 43

30 Feet X 10 Feet



ISBT - 43 Front of Parking

20 Feet X 10 Feet



30 Feet X 10 Feet





### 20 Feet X 10 Feet







30 Feet X 15 Feet





## CHANDIGARH TRANSPORT UNDERTAKING, UNION TERRITORY, CHANDIGARH.

#### ISBT-17 Additional Sites

| Sr. No. | Particular<br>of the<br>Premises                                                                          | Type                                                          | Size of Board<br>(width x<br>height)                     |       | Total Covered<br>Area in<br>square feet |
|---------|-----------------------------------------------------------------------------------------------------------|---------------------------------------------------------------|-------------------------------------------