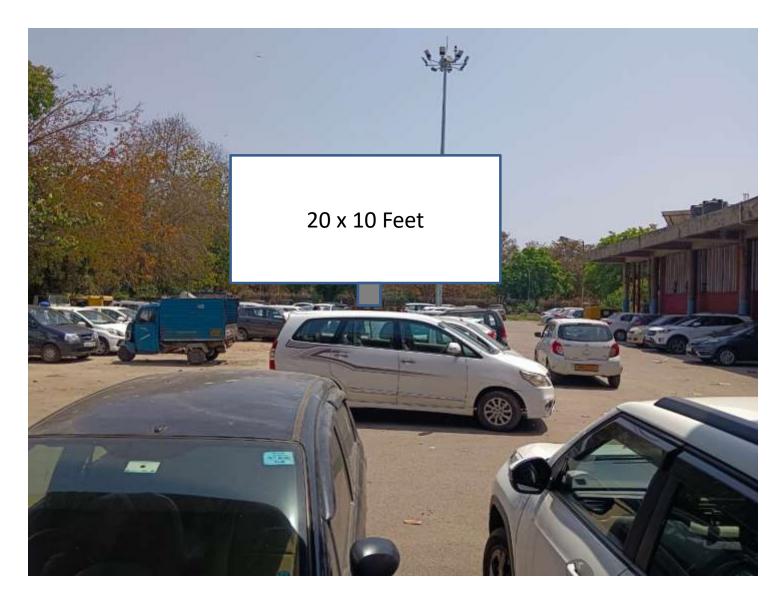

10 feet x 5 feet                                         | 02    | 100                                     |
|         |                                                                                                           |                                                               |                                                          | TOTAL | 1550                                    |

Note: The bidder will bear the cost of installation of Advertisement Boards and will further ensure that all the safety measures are met. Further any loss to public and private property will be borne by the Licensee.



## Car Parking ISBT-17



### Near subway & exit gate of Local bus stand (unipolar)



## In front of corridor ISBT 17 (unipolar)



## Car Parking on berm (unipolar) ISBT-17



20 x 10 Feet

Exit Gate of long route bus (unipolar)

## In front of shop 25&26