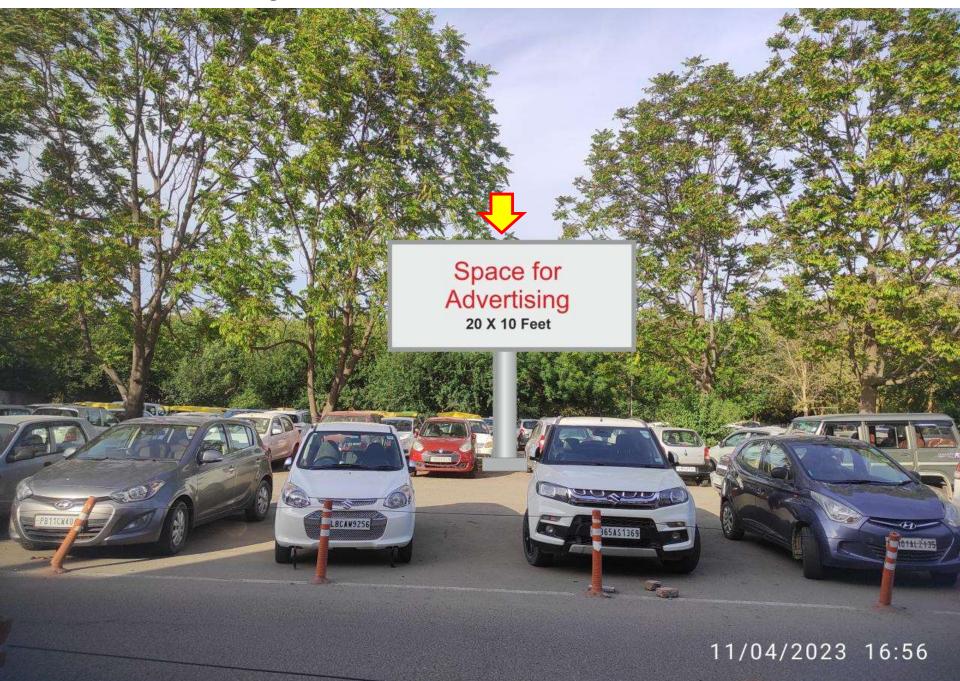

## ISBT-43 Additional Sites

|            |                                                                                        | Additional Sites                                           |                                            |                    |                                            |  |  |  |  |  |
|------------|----------------------------------------------------------------------------------------|------------------------------------------------------------|--------------------------------------------|--------------------|--------------------------------------------|--|--|--|--|--|
| Sr.<br>No. |                                                                                        | Туре                                                       | Board<br>(width X                          | Number<br>of sites | Total<br>Covered<br>Area in<br>square feet |  |  |  |  |  |
| 1          | In front of Shop<br>No.8-32 Counter<br>corridor area                                   | Advertisement site-<br>Glow Sign Board (board<br>hoarding) | height) 10 feet x 5 feet each (Dual Sided) | 20x2=<br>40 Nos.   | 2000                                       |  |  |  |  |  |
| 3          | ISBT 43<br>(parking Entry<br>side)                                                     | Advertisement site-<br>Glow Sign Board (board<br>hoarding) | 20 feet x<br>10 feet                       | 01 Nos.            | 200                                        |  |  |  |  |  |
| 4          | In front of Taxi<br>Stand.                                                             | Advertisement site-<br>Glow Sign Board (board<br>hoarding) | 30 feet x<br>10 feet                       | 02 Nos.            | 600                                        |  |  |  |  |  |
| 5          | In front of car parking                                                                | Advertisement site-<br>Glow Sign Board (board<br>hoarding) | 20 feet x<br>10 feet                       | 02 Nos.            | 400                                        |  |  |  |  |  |
|            |                                                                                        |                                                            | 30 feet x<br>10 feet                       | 02 Nos.            | 600                                        |  |  |  |  |  |
| 6          | In the middle of car parking (On berm by installing unipolar pillar)                   | Advertisement site-<br>Glow Sign Board (board<br>hoarding) | 20 feet x<br>10 feet                       | 01 nos.            | 200                                        |  |  |  |  |  |
| 7          | Scooter parking<br>(near boundary<br>wall on berm by<br>installing<br>unipolar pillar) | Advertisement site-<br>Glow Sign Board (board<br>hoarding) | 30 feet x<br>15 feet                       | 02 nos.            | 900                                        |  |  |  |  |  |
| 8          | Parking outer gate Court side (On berm by installing unipolar pillar)                  | Advertisement site-<br>Glow Sign Board (board<br>hoarding) | 20 feet x<br>10 feet                       |                    |                                            |  |  |  |  |  |
| 9          | AC counter front gate Depot-IV (On berm by installing unipolar pillar)                 | Advertisement site-<br>Glow Sign Board (board<br>hoarding) | 15 feet                                    |                    |                                            |  |  |  |  |  |
| 10         | Counter no. 7 & 8 front area (On berm by installing unipolar pillar)                   | Advertisement site-<br>Glow Sign Board (board<br>hoarding) |                                            | 01 Nos             | . 200                                      |  |  |  |  |  |
|            | unipolal pilial)                                                                       |                                                            |                                            | Total<br>Area      | 5750                                       |  |  |  |  |  |

### 20 Feet X 10 Feet

ISBT - 43

30 Feet X 10 Feet

ISBT - 43 Front of Parking

20 Feet X 10 Feet

30 Feet X 10 Feet