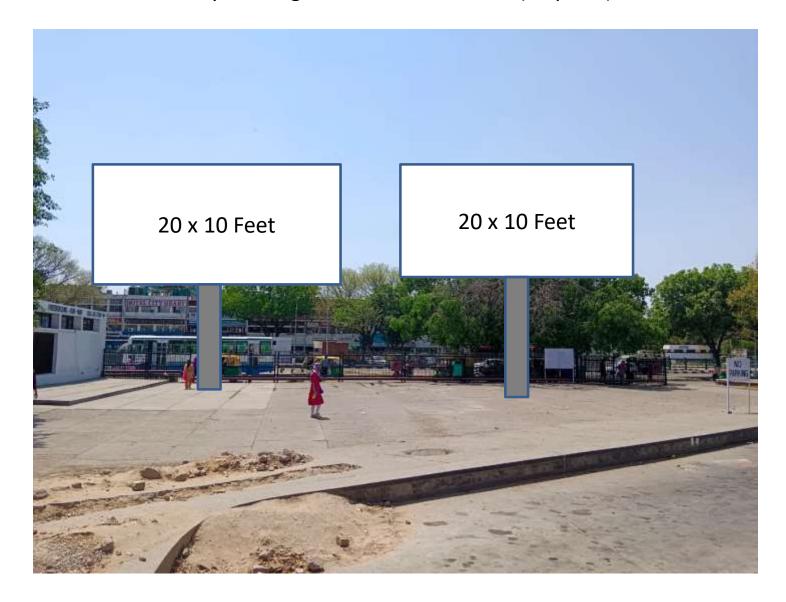

| Advertisement<br>site- Glow Sign<br>Board (board<br>hoarding) | 10 feet x 5 feet                                         | 02    | 100                                     |
|         |                                                                                                           |                                                               |                                                          | TOTAL | 1550                                    |

Note: The bidder will bear the cost of installation of Advertisement Boards and will further ensure that all the safety measures are met. Further any loss to public and private property will be borne by the Licensee.



## Car Parking ISBT-17



### Near subway & exit gate of Local bus stand (unipolar)



## In front of corridor ISBT 17 (unipolar)



## Car Parking on berm (unipolar) ISBT-17



20 x 10 Feet

Exit Gate of long route bus (unipolar)

## In front of shop 25&26