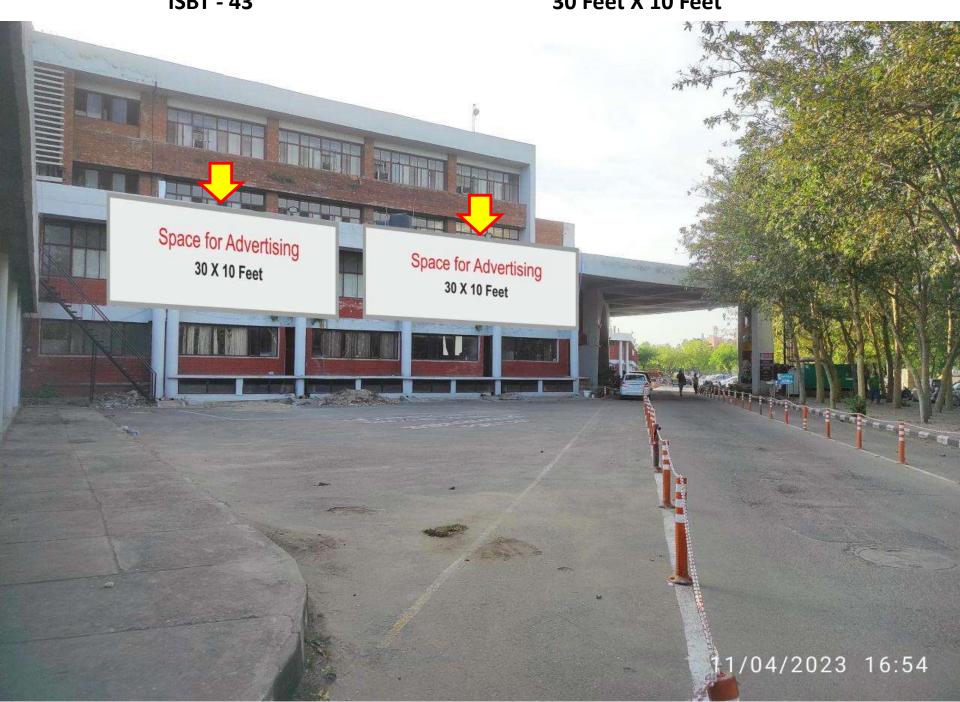

### 20 Feet X 10 Feet

ISBT - 43

30 Feet X 10 Feet

ISBT - 43 Front of Parking

20 Feet X 10 Feet

30 Feet X 10 Feet