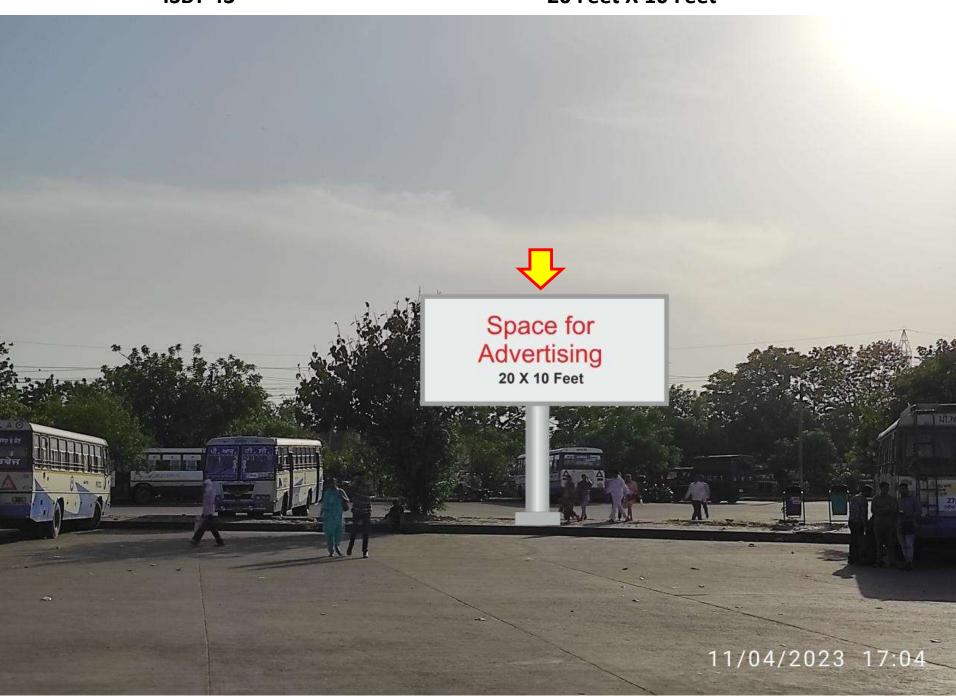

## ISBT-43 Additional Sites

|            |                                                                                        | Additional Sites                                           |                                            |                    |                                            |  |  |  |  |  |
|------------|----------------------------------------------------------------------------------------|------------------------------------------------------------|--------------------------------------------|--------------------|--------------------------------------------|--|--|--|--|--|
| Sr.<br>No. |                                                                                        | Туре                                                       | Board<br>(width X                          | Number<br>of sites | Total<br>Covered<br>Area in<br>square feet |  |  |  |  |  |
| 1          | In front of Shop<br>No.8-32 Counter<br>corridor area                                   | Advertisement site-<br>Glow Sign Board (board<br>hoarding) | height) 10 feet x 5 feet each (Dual Sided) | 20x2=<br>40 Nos.   | 2000                                       |  |  |  |  |  |
| 3          | ISBT 43<br>(parking Entry<br>side)                                                     | Advertisement site-<br>Glow Sign Board (board<br>hoarding) | 20 feet x<br>10 feet                       | 01 Nos.            | 200                                        |  |  |  |  |  |
| 4          | In front of Taxi<br>Stand.                                                             | Advertisement site-<br>Glow Sign Board (board<br>hoarding) | 30 feet x<br>10 feet                       | 02 Nos.            | 600                                        |  |  |  |  |  |
| 5          | In front of car parking                                                                | Advertisement site-<br>Glow Sign Board (board<br>hoarding) | 20 feet x<br>10 feet                       | 02 Nos.            | 400                                        |  |  |  |  |  |
|            |                                                                                        |                                                            | 30 feet x<br>10 feet                       | 02 Nos.            | 600                                        |  |  |  |  |  |
| 6          | In the middle of car parking (On berm by installing unipolar pillar)                   | Advertisement site-<br>Glow Sign Board (board<br>hoarding) | 20 feet x<br>10 feet                       | 01 nos.            | 200                                        |  |  |  |  |  |
| 7          | Scooter parking<br>(near boundary<br>wall on berm by<br>installing<br>unipolar pillar) | Advertisement site-<br>Glow Sign Board (board<br>hoarding) | 30 feet x<br>15 feet                       | 02 nos.            | 900                                        |  |  |  |  |  |
| 8          | Parking outer gate Court side (On berm by installing unipolar pillar)                  | Advertisement site-<br>Glow Sign Board (board<br>hoarding) | 20 feet x<br>10 feet                       |                    |                                            |  |  |  |  |  |
| 9          | AC counter front gate Depot-IV (On berm by installing unipolar pillar)                 | Advertisement site-<br>Glow Sign Board (board<br>hoarding) | 15 feet                                    |                    |                                            |  |  |  |  |  |
| 10         | Counter no. 7 & 8 front area (On berm by installing unipolar pillar)                   | Advertisement site-<br>Glow Sign Board (board<br>hoarding) |                                            | 01 Nos             | . 200                                      |  |  |  |  |  |
|            | unipolal pilial)                                                                       |                                                            |                                            | Total<br>Area      | 5750                                       |  |  |  |  |  |

### 20 Feet X 10 Feet

ISBT - 43

30 Feet X 10 Feet

ISBT - 43 Front of Parking

20 Feet X 10 Feet

30 Feet X 10 Feet