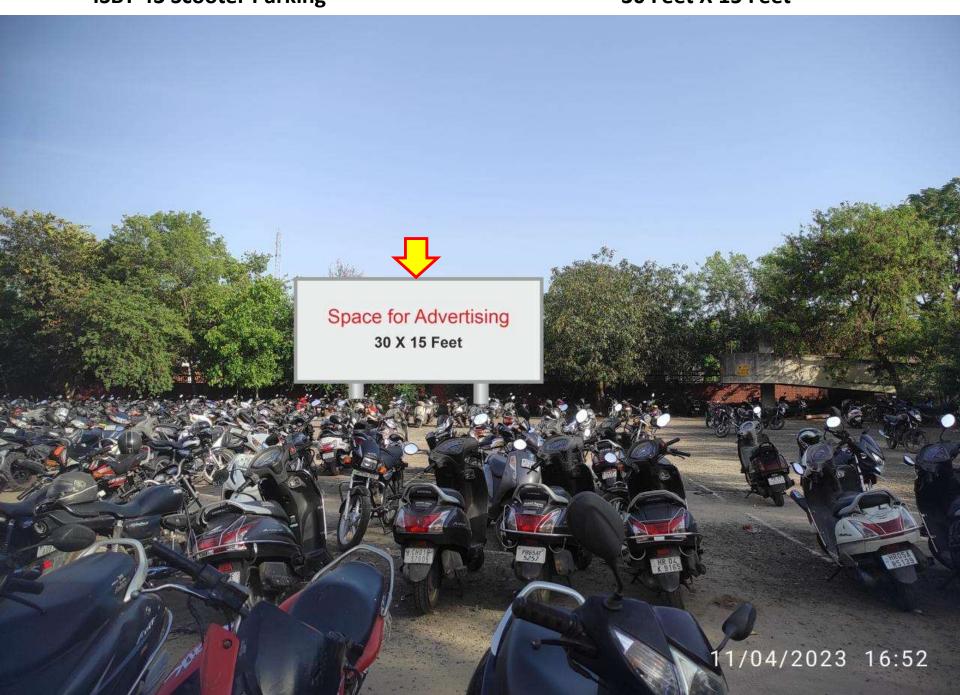

## ISBT-43 Additional Sites

|            |                                                                                        | Additional Sites                                           |                                            |                    |                                            |  |  |  |  |  |
|------------|----------------------------------------------------------------------------------------|------------------------------------------------------------|--------------------------------------------|--------------------|--------------------------------------------|--|--|--|--|--|
| Sr.<br>No. |                                                                                        | Туре                                                       | Board<br>(width X                          | Number<br>of sites | Total<br>Covered<br>Area in<br>square feet |  |  |  |  |  |
| 1          | In front of Shop<br>No.8-32 Counter<br>corridor area                                   | Advertisement site-<br>Glow Sign Board (board<br>hoarding) | height) 10 feet x 5 feet each (Dual Sided) | 20x2=<br>40 Nos.   | 2000                                       |  |  |  |  |  |
| 3          | ISBT 43<br>(parking Entry<br>side)                                                     | Advertisement site-<br>Glow Sign Board (board<br>hoarding) | 20 feet x<br>10 feet                       | 01 Nos.            | 200                                        |  |  |  |  |  |
| 4          | In front of Taxi<br>Stand.                                                             | Advertisement site-<br>Glow Sign Board (board<br>hoarding) | 30 feet x<br>10 feet                       | 02 Nos.            | 600                                        |  |  |  |  |  |
| 5          | In front of car parking                                                                | Advertisement site-<br>Glow Sign Board (board<br>hoarding) | 20 feet x<br>10 feet                       | 02 Nos.            | 400                                        |  |  |  |  |  |
|            |                                                                                        |                                                            | 30 feet x<br>10 feet                       | 02 Nos.            | 600                                        |  |  |  |  |  |
| 6          | In the middle of car parking (On berm by installing unipolar pillar)                   | Advertisement site-<br>Glow Sign Board (board<br>hoarding) | 20 feet x<br>10 feet                       | 01 nos.            | 200                                        |  |  |  |  |  |
| 7          | Scooter parking<br>(near boundary<br>wall on berm by<br>installing<br>unipolar pillar) | Advertisement site-<br>Glow Sign Board (board<br>hoarding) | 30 feet x<br>15 feet                       | 02 nos.            | 900                                        |  |  |  |  |  |
| 8          | Parking outer gate Court side (On berm by installing unipolar pillar)                  | Advertisement site-<br>Glow Sign Board (board<br>hoarding) | 20 feet x<br>10 feet                       |                    |                                            |  |  |  |  |  |
| 9          | AC counter front gate Depot-IV (On berm by installing unipolar pillar)                 | Advertisement site-<br>Glow Sign Board (board<br>hoarding) | 15 feet                                    |                    |                                            |  |  |  |  |  |
| 10         | Counter no. 7 & 8 front area (On berm by installing unipolar pillar)                   | Advertisement site-<br>Glow Sign Board (board<br>hoarding) |                                            | 01 Nos             | . 200                                      |  |  |  |  |  |
|            | unipolal pilial)                                                                       |                                                            |                                            | Total<br>Area      | 5750                                       |  |  |  |  |  |

### 20 Feet X 10 Feet

30 Feet X 15 Feet