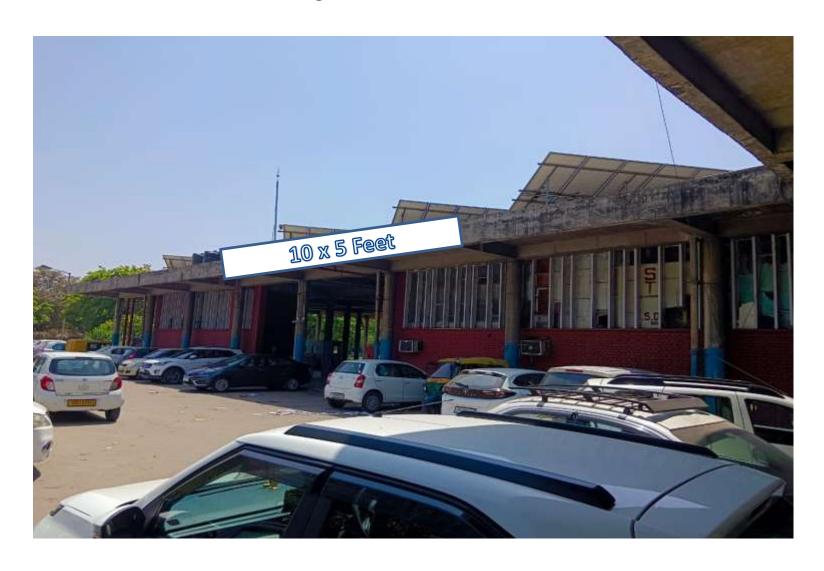

no 25<br>&26                                                                          | Advertisement<br>site- Glow Sign<br>Board (board<br>hoarding) | 10 feet x 5 feet                                         | 02    | 100                                     |
|         |                                                                                                           |                                                               |                                                          | TOTAL | 1550                                    |

Note: The bidder will bear the cost of installation of Advertisement Boards and will further ensure that all the safety measures are met. Further any loss to public and private property will be borne by the Licensee.



## Car Parking ISBT-17



### Near subway & exit gate of Local bus stand (unipolar)



## In front of corridor ISBT 17 (unipolar)



## Car Parking on berm (unipolar) ISBT-17



20 x 10 Feet

Exit Gate of long route bus (unipolar)

## In front of shop 25&26